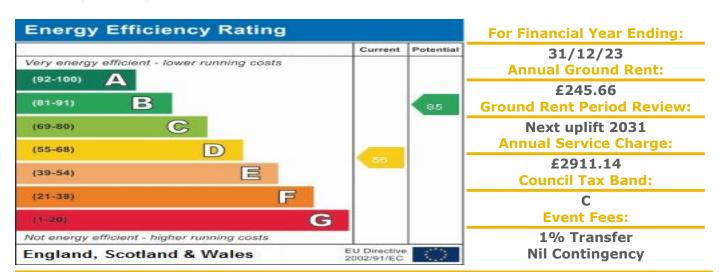

## **Property Description:**

A DETACHED TWO BEDROOM RETIREMENT BUNGALOW WITH CONSERVATORY AND PRIVATE GARDEN. Wherry Reach was constructed by Anglia Secure Homes and comprises 19 one and two bedroom bungalows designed for the retired. The visiting Development Manager can be contacted from within each property in the case of an emergency. For periods when the Development Manager is off duty there is a 24 hour emergency Appello call system. Each property comprises an entrance vestibule, lounge, kitchen, one or two bedrooms and bathroom. It is a condition of purchase that residents be over the age of 55 years. Please speak to our Property Consultant if you require information regarding "Event Fees" that may apply to this property.