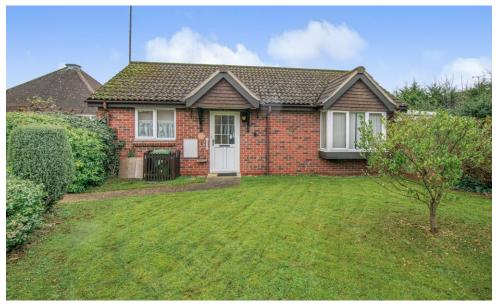

## 19 Wherry Reach

Old Road, Acle, Norfolk, NR13 3RJ

PRICE: £180,000 Lease: 125 years from 1989

## **Property Description:**

A DETACHED TWO BEDROOM RETIREMENT BUNGALOW WITH CONSERVATORY AND PRIVATE GARDEN. Wherry Reach was constructed by Anglia Secure Homes and comprises 19 one and two bedroom bungalows designed for the retired. The visiting Development Manager can be contacted from within each property in the case of an emergency. For periods when the Development Manager is off duty there is a 24 hour emergency Appello call system. Each property comprises an entrance vestibule, lounge, kitchen, one or two bedrooms and bathroom. It is a condition of purchase that residents be over the age of 55 years. Please speak to our Property Consultant if you require information regarding "Event Fees" that may apply to this property.